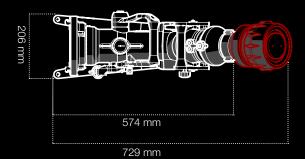

#### **DIMENSIONS:**

- Unfolded without head: L 614 x W 642 x H 361 mm
- Folded without head: L 574 x W 206 x H 361 mm
- Unfolded with head down: L 694 x W 642 x H 457 mm

Discover our range of: **NOZZLES, WYES AND FOAM EQUIPMENT** 