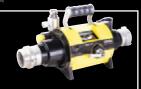

## LEADER PORTABLE MONITORS: Partner 2

#### **UP TO 3000 L/MIN**

Ergonomically designed for performance, ease of handling and safety at the fire scene!

#### **FEATURES SUMMARY:**

- Flowrate: up to 3000 l/min
- Inlets: 2.5" or 4"
- Elevation: adjustable from 25° to 85°
- Horizontal-rotation: 40° (20° to either side of center)
- Integral pressure gauge
- Materials: hard anodized aluminium, epoxy paint, stainless steel for increased corrosion resistance
- Weight: 9.3 kg
- Warranty: 5 years

#### **DIMENSIONS:**

- Unfolded without head: L 614 x W 642 x H 361 mm
- Folded without head: L 574 x W 206 x H 361 mm
- Unfolded with head down: L 694 x W 642 x H 457 mm

Discover our range of: **NOZZLES, WYES AND FOAM EQUIPMENT** 