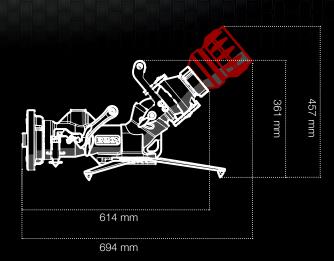

#### **DIMENSIONS:**

- Unfolded without head: L 614 x W 642 x H 361 mm
- Folded without head: L 574 x W 206 x H 361 mm
- Unfolded with head down: L 694 x W 642 x H 457 mm

Discover our range of: **NOZZLES, WYES AND FOAM EQUIPMENT** 