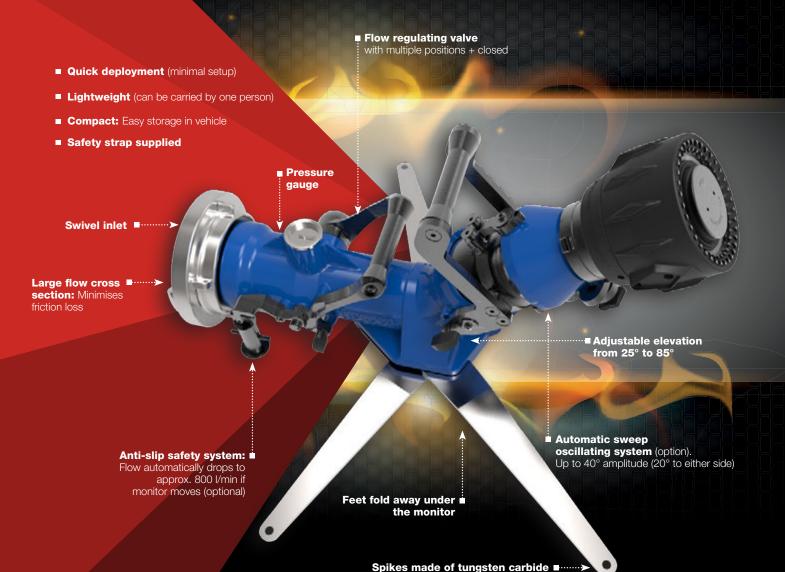

#### **OPTIONAL ACCESSORIES:**

- Oscillating system
- Anti-slip safety system
- Dual inlet 2x 2.5"
- ► All types of couplings
- ▶ 500 2000 I/min automatic head
- ► Foam adapter for automatic head
- ▶ 1000, 2000 and 3000 l/min foam tubes
- Storage bracket

#### **FEATURES SUMMARY:**

- Flowrate: up to 3000 l/min
- Inlets: 2.5" or 4"
- Elevation: adjustable from 25° to 85°
- Horizontal-rotation: 40° (20° to either side of center)
- Integral pressure gauge
- Materials: hard anodized aluminium, epoxy paint, stainless steel for increased corrosion resistance
- Weight: 9.3 kg
- Warranty: 5 years