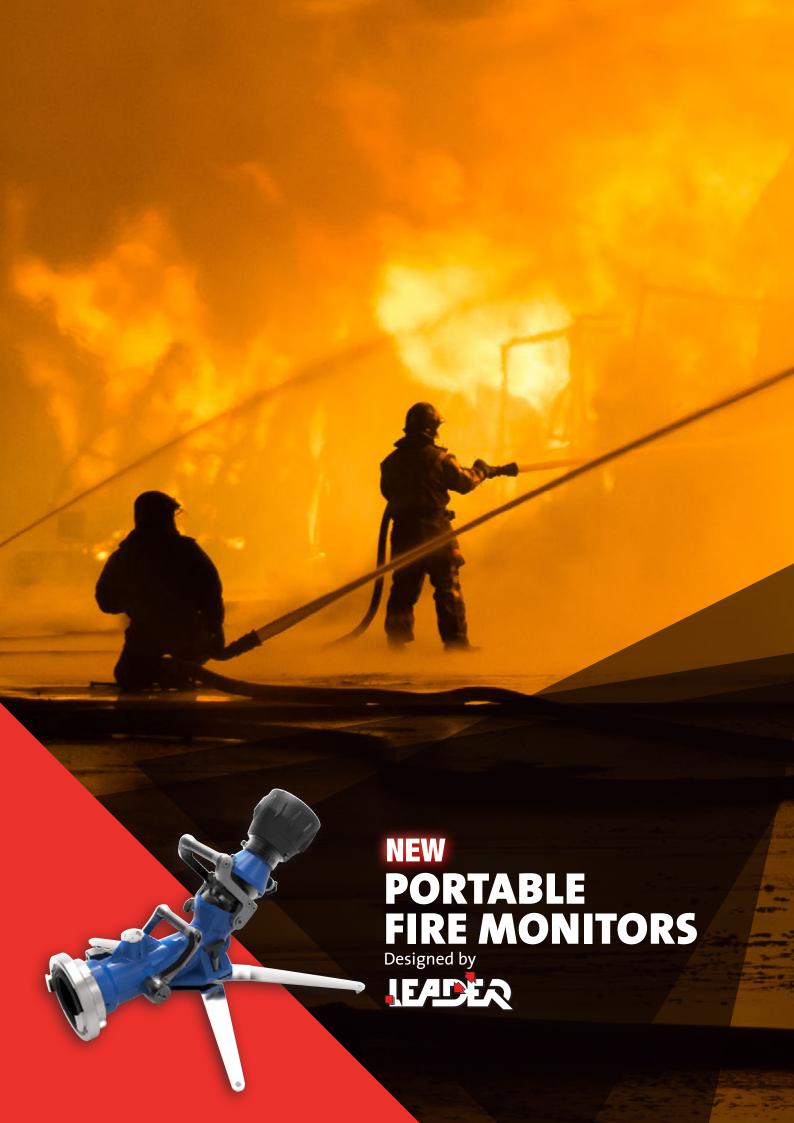

#### **OPTIONAL ACCESSORIES:**

- Oscillating system
- Anti-slip safety system
- Dual inlet 2x 2.5"
- ► All types of couplings
- ▶ 500 2000 I/min automatic head
- ► Foam adapter for automatic head
- ▶ 1000, 2000 and 3000 l/min foam tubes
- Storage bracket

#### **FEATURES SUMMARY:**

- Flowrate: up to 3000 l/min
- Inlets: 2.5" or 4"
- Elevation: adjustable from 25° to 85°
- Horizontal-rotation: 40° (20° to either side of center)
- Integral pressure gauge
- Materials: hard anodized aluminium, epoxy paint, stainless steel for increased corrosion resistance
- Weight: 9.3 kg
- Warranty: 5 years

#### **DIMENSIONS:**

- Unfolded without head: L 614 x W 642 x H 361 mm
- Folded without head: L 574 x W 206 x H 361 mm
- Unfolded with head down: L 694 x W 642 x H 457 mm

Discover our range of: **NOZZLES, WYES AND FOAM EQUIPMENT** 